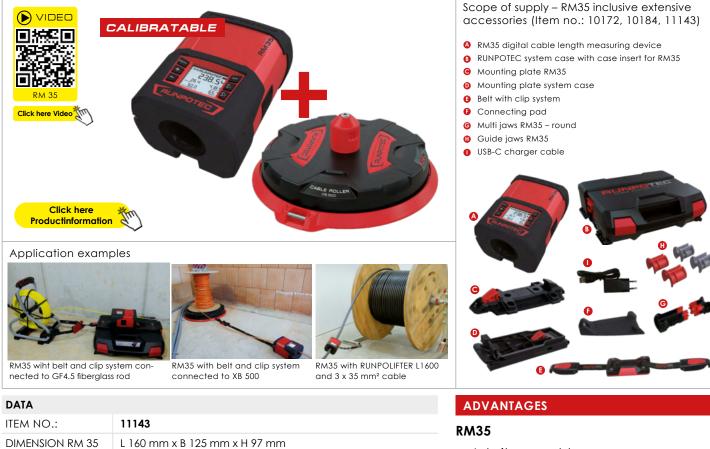

## DESCRIPTION

The RM 35 is a digital cable length measuring device which be used to precisely measure cables, single conductors, ropes, pipes or hoses with a diameter of Ø 2 mm to Ø 32 mm. It is splash water and dust-proof, extremely shock-resistant and thus ideally suited for the jobsite. The RM35 is equipped with a lithium-ion battery that has an extremely long runtime (100 hrs. continuous operation without backlighting). The RM35 can be easily connected to the XB 300, XB 500 or XB 500 T Cable roller via the supplied belt and clip system. The belt length can be easily adjusted from 750 mm to 1200 mm. The XB 300 is a universal professional cable winder/unwinder for all small to medium cable reels (also for damaged cable drums). Loadable up to 300 kg.

**Application video:** a short, very informative application video can be viewed by scanning the QR code or on www.RUNPOTEC.com.

**Scope of supply:** 1 x RM35, 1 x belt with clip system 1200 mm, 1 x anchor pad, 1 x mounting plate RM35, 1 x mounting plate system case, 2 x guide jaws grey (Ø 12 mm / 18 mm), 2 x guide jaws red (Ø 6 mm / 24 mm), 2 x Multi jaws RM35 – round, 1 x USB-C charging cable, 1 x mains plug, 1 x RUNPOTEC system case, 1 x XB 300