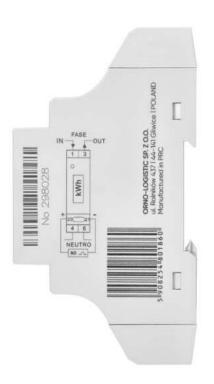

## 1-phase energy meter with MID certificate, 40A

Marka: Orno | Symbol: OR-WE-521 | Ean: 5908254801860

ORNO

## PRODUCT DESCRIPTION

Device for making indications in kWh. A special electronic circuit, by the flow of current and applied voltage generates pulses in proportion to the energy consumed. Phase energy consumption is signaled by flashing LED diode. The number of pulses is converted into energy input and its value is indicated on the LCD backlit display (5+1). Energy measurement is performed in line with the following standards: EN50470-1:2006, EN50470-3:2006, MID directive 2014/32/EU.

## General information:

| Backlight:                                    | Yes                   |
|-----------------------------------------------|-----------------------|
| Туре:                                         | 1-phase               |
| Base current (lb):                            | 5 A                   |
| Maximum current (Imax):                       | 40 A                  |
| Degree of protection (IP):                    | 51                    |
| Min. current:                                 | 0.25 A                |
| Pulse frequency:                              | 1000 imp/kWhx imp/kWh |
| Class of measurement accuracy:                | В                     |
| Pulse output:                                 | Yes                   |
| Multi-tariff:                                 | No                    |
| Dimensions - depth:                           | 60 mm                 |
| Number of modules:                            | 1                     |
| Dimensions - width:                           | 18 mm                 |
| Number of digits on a display:                | 5 + 2                 |
| Dimensions - height:                          | 110 mm                |
| Other features:                               | with backlight        |
| Compliance with mid certificate (2014/32/eu): | Yes                   |
| Communication protocol:                       | none                  |
| Ports:                                        | none                  |