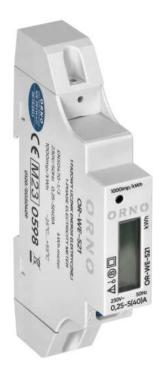

## 1-phase energy meter with MID certificate, 40A

Marka: Orno | Symbol: OR-WE-521 | Ean: 5908254801860

ORNO

## PRODUCT DESCRIPTION

Device for making indications in kWh. A special electronic circuit, by the flow of current and applied voltage generates pulses in proportion to the energy consumed. Phase energy consumption is signaled by flashing LED diode. The number of pulses is converted into energy input and its value is indicated on the LCD backlit display (5+1). Energy measurement is performed in line with the following standards: EN50470-1:2006, EN50470-3:2006, MID directive 2014/32/EU.

## General information:

| Backlight:                                    | Yes                   |
|-----------------------------------------------|-----------------------|
| Туре:                                         | 1-phase               |
| Base current (lb):                            | 5 A                   |
| Maximum current (Imax):                       | 40 A                  |
| Degree of protection (IP):                    | 51                    |
| Min. current:                                 | 0.25 A                |
| Pulse frequency:                              | 1000 imp/kWhx imp/kWh |
| Class of measurement accuracy:                | В                     |
| Pulse output:                                 | Yes                   |
| Multi-tariff:                                 | No                    |
| Dimensions - depth:                           | 60 mm                 |
| Number of modules:                            | 1                     |
| Dimensions - width:                           | 18 mm                 |
| Number of digits on a display:                | 5 + 2                 |
| Dimensions - height:                          | 110 mm                |
| Other features:                               | with backlight        |
| Compliance with mid certificate (2014/32/eu): | Yes                   |
| Communication protocol:                       | none                  |
| Ports:                                        | none                  |