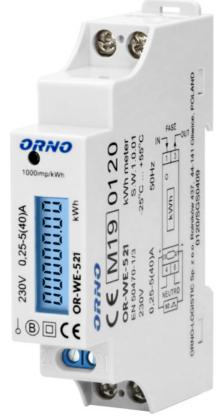

## 1-phase energy meter with MID certificate, 40A

Marka: Orno | Symbol: OR-WE-521 | Ean: 5908254801860

ORNO

## PRODUCT DESCRIPTION

Device for making indications in kWh. A special electronic circuit, by the flow of current and applied voltage generates pulses in proportion to the energy consumed. Phase energy consumption is signaled by flashing LED diode. The number of pulses is converted into energy input and its value is indicated on the LCD backlit display (5+1). Energy measurement is performed in line with the following standards: EN50470-1:2006, EN50470-3:2006, MID directive 2014/32/EU.

## General information:

| Backlight:                                    | Yes                   |
|-----------------------------------------------|-----------------------|
| Туре:                                         | 1-phase               |
| Base current (lb):                            | 5 A                   |
| Maximum current (Imax):                       | 40 A                  |
| Degree of protection (IP):                    | 51                    |
| Min. current:                                 | 0.25 A                |
| Pulse frequency:                              | 1000 imp/kWhx imp/kWh |
| Class of measurement accuracy:                | В                     |
| Pulse output:                                 | Yes                   |
| Multi-tariff:                                 | No                    |
| Dimensions - depth:                           | 60 mm                 |
| Number of modules:                            | 1                     |
| Dimensions - width:                           | 18 mm                 |
| Number of digits on a display:                | 5 + 2                 |
| Dimensions - height:                          | 110 mm                |
| Other features:                               | with backlight        |
| Compliance with mid certificate (2014/32/eu): | Yes                   |
| Communication protocol:                       | none                  |
| Ports:                                        | none                  |