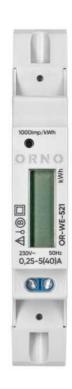

## 1-phase energy meter with MID certificate, 40A

Marka: Orno | Symbol: OR-WE-521 | Ean: 5908254801860

ORNO

## PRODUCT DESCRIPTION

Device for making indications in kWh. A special electronic circuit, by the flow of current and applied voltage generates pulses in proportion to the energy consumed. Phase energy consumption is signaled by flashing LED diode. The number of pulses is converted into energy input and its value is indicated on the LCD backlit display (5+1). Energy measurement is performed in line with the following standards: EN50470-1:2006, EN50470-3:2006, MID directive 2014/32/EU.

## General information:

| Backlight:                                    | Yes                   |
|-----------------------------------------------|-----------------------|
| Туре:                                         | 1-phase               |
| Base current (lb):                            | 5 A                   |
| Maximum current (Imax):                       | 40 A                  |
| Degree of protection (IP):                    | 51                    |
| Min. current:                                 | 0.25 A                |
| Pulse frequency:                              | 1000 imp/kWhx imp/kWh |
| Class of measurement accuracy:                | В                     |
| Pulse output:                                 | Yes                   |
| Multi-tariff:                                 | No                    |
| Dimensions - depth:                           | 60 mm                 |
| Number of modules:                            | 1                     |
| Dimensions - width:                           | 18 mm                 |
| Number of digits on a display:                | 5 + 2                 |
| Dimensions - height:                          | 110 mm                |
| Other features:                               | with backlight        |
| Compliance with mid certificate (2014/32/eu): | Yes                   |
| Communication protocol:                       | none                  |
| Ports:                                        | none                  |