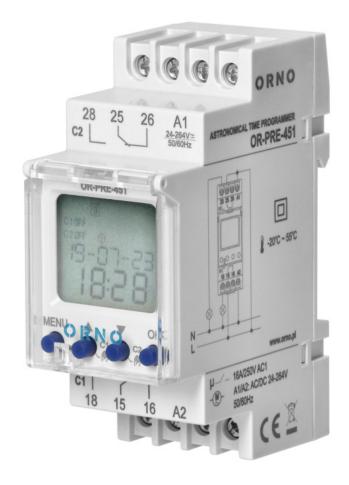

## DIN rail digital timer, 100 programmes, 3 menu languages, 2 chanel, max.16A/230V, 2 modules wide

Marka: Orno | Symbol: OR-PRE-451 | Ean: 5908254824593

ORNO

## PRODUCT DESCRIPTION

This multi-functional timer allows to save electricity and facilitates the use of various electrical devices. The built-in astronomical clock calculates sunrise and sunset times within a defined geographical area and time zone. This timer switches the power supply on and off within a specified period of time, and 100 switching points allow you to adjust the settings to your individual needs. Types of programs: weekly, annual and astronomical. Operation modes: manual, automatic, holiday, random. The device is ideal to control the operation of lighting, water heaters, motors, pumps, etc. It has a built-in battery that maintains the clock

## General information:

| Nominal voltage:           | 24-264V AC/DC    |
|----------------------------|------------------|
| Current:                   | max 16 A         |
| Degree of protection (IP): | 20               |
| Installation:              | a DIN rail       |
| Built-in battery:          | Yes              |
| Number of programmes:      | 100              |
| Dimensions - depth:        | 64 mm            |
| Dimensions - width:        | 90 mm            |
| Dimensions - height:       | 36 mm            |
| Other features:            | 3 menu languages |