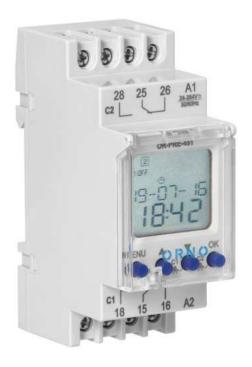

## DIN rail digital timer, 100 programmes, 3 menu languages, 2 chanel, max.16A/230V, 2 modules wide

Marka: Orno | Symbol: OR-PRE-451 | Ean: 5908254824593

ORNO

## PRODUCT DESCRIPTION

This multi-functional timer allows to save electricity and facilitates the use of various electrical devices. The built-in astronomical clock calculates sunrise and sunset times within a defined geographical area and time zone. This timer switches the power supply on and off within a specified period of time, and 100 switching points allow you to adjust the settings to your individual needs. Types of programs: weekly, annual and astronomical. Operation modes: manual, automatic, holiday, random. The device is ideal to control the operation of lighting, water heaters, motors, pumps, etc. It has a built-in battery that maintains the clock

## General information:

| Nominal voltage:           | 24-264V AC/DC    |
|----------------------------|------------------|
| Current:                   | max 16 A         |
| Degree of protection (IP): | 20               |
| Installation:              | a DIN rail       |
| Built-in battery:          | Yes              |
| Number of programmes:      | 100              |
| Dimensions - depth:        | 64 mm            |
| Dimensions - width:        | 90 mm            |
| Dimensions - height:       | 36 mm            |
| Other features:            | 3 menu languages |