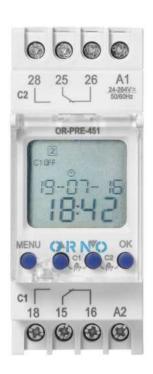

## DIN rail digital timer, 100 programmes, 3 menu languages, 2 chanel, max.16A/230V, 2 modules wide

Marka: Orno | Symbol: OR-PRE-451 | Ean: 5908254824593

ORNO

## PRODUCT DESCRIPTION

This multi-functional timer allows to save electricity and facilitates the use of various electrical devices. The built-in astronomical clock calculates sunrise and sunset times within a defined geographical area and time zone. This timer switches the power supply on and off within a specified period of time, and 100 switching points allow you to adjust the settings to your individual needs. Types of programs: weekly, annual and astronomical. Operation modes: manual, automatic, holiday, random. The device is ideal to control the operation of lighting, water heaters, motors, pumps, etc. It has a built-in battery that maintains the clock

## General information:

| Nominal voltage:           | 24-264V AC/DC    |
|----------------------------|------------------|
| Current:                   | max 16 A         |
| Degree of protection (IP): | 20               |
| Installation:              | a DIN rail       |
| Built-in battery:          | Yes              |
| Number of programmes:      | 100              |
| Dimensions - depth:        | 64 mm            |
| Dimensions - width:        | 90 mm            |
| Dimensions - height:       | 36 mm            |
| Other features:            | 3 menu languages |