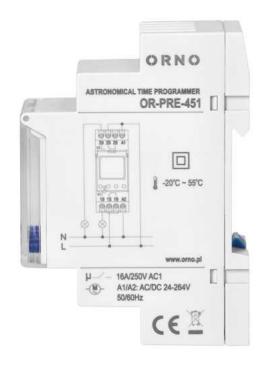

## DIN rail digital timer, 100 programmes, 3 menu languages, 2 chanel, max.16A/230V, 2 modules wide

Marka: Orno | Symbol: OR-PRE-451 | Ean: 5908254824593

ORNO

## PRODUCT DESCRIPTION

This multi-functional timer allows to save electricity and facilitates the use of various electrical devices. The built-in astronomical clock calculates sunrise and sunset times within a defined geographical area and time zone. This timer switches the power supply on and off within a specified period of time, and 100 switching points allow you to adjust the settings to your individual needs. Types of programs: weekly, annual and astronomical. Operation modes: manual, automatic, holiday, random. The device is ideal to control the operation of lighting, water heaters, motors, pumps, etc. It has a built-in battery that maintains the clock

## General information:

| Nominal voltage:           | 24-264V AC/DC    |
|----------------------------|------------------|
| Current:                   | max 16 A         |
| Degree of protection (IP): | 20               |
| Installation:              | a DIN rail       |
| Built-in battery:          | Yes              |
| Number of programmes:      | 100              |
| Dimensions - depth:        | 64 mm            |
| Dimensions - width:        | 90 mm            |
| Dimensions - height:       | 36 mm            |
| Other features:            | 3 menu languages |