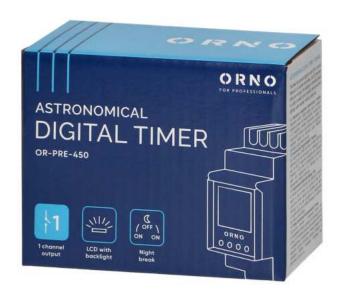

## DIN rail digital timer, 100 programmes, 3 menu languages, 1 chanel, max.16A/230V, 2 modules wide

Marka: Orno | Symbol: OR-PRE-450 | Ean: 5908254824586

ORNO

## PRODUCT DESCRIPTION

This multi-functional timer allows to save electricity and facilitates the use of various electrical devices. The built-in astronomical clock calculates sunrise and sunset times within a defined geographical area and time zone. This timer switches the power supply on and off within a specified period of time, and 100 switching points allow you to adjust the settings to your individual needs. Types of programs: weekly, annual and astronomical. Operation modes: manual, automatic, holiday, random. The device is ideal to control the operation of lighting, water heaters, motors, pumps, etc. It has a built-in battery that maintains the clock