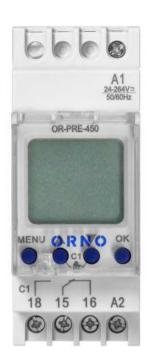

## DIN rail digital timer, 100 programmes, 3 menu languages, 1 chanel, max.16A/230V, 2 modules wide

Marka: Orno | Symbol: OR-PRE-450 | Ean: 5908254824586

ORNO

## PRODUCT DESCRIPTION

This multi-functional timer allows to save electricity and facilitates the use of various electrical devices. The built-in astronomical clock calculates sunrise and sunset times within a defined geographical area and time zone. This timer switches the power supply on and off within a specified period of time, and 100 switching points allow you to adjust the settings to your individual needs. Types of programs: weekly, annual and astronomical. Operation modes: manual, automatic, holiday, random. The device is ideal to control the operation of lighting, water heaters, motors, pumps, etc. It has a built-in battery that maintains the clock

## General information:

| Nominal voltage:           | 24-264V AC/DC    |
|----------------------------|------------------|
| Current:                   | max 16 A         |
| Degree of protection (IP): | 20               |
| Installation:              | a DIN rail       |
| Built-in battery:          | Yes              |
| Number of programmes:      | 52               |
| Dimensions - depth:        | 64 mm            |
| Dimensions - width:        | 90 mm            |
| Dimensions - height:       | 36 mm            |
| Other features:            | 3 menu languages |