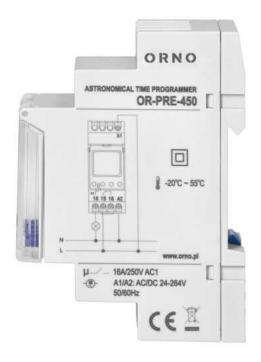

## DIN rail digital timer, 100 programmes, 3 menu languages, 1 chanel, max.16A/230V, 2 modules wide

Marka: Orno | Symbol: OR-PRE-450 | Ean: 5908254824586

ORNO

## PRODUCT DESCRIPTION

This multi-functional timer allows to save electricity and facilitates the use of various electrical devices. The built-in astronomical clock calculates sunrise and sunset times within a defined geographical area and time zone. This timer switches the power supply on and off within a specified period of time, and 100 switching points allow you to adjust the settings to your individual needs. Types of programs: weekly, annual and astronomical. Operation modes: manual, automatic, holiday, random. The device is ideal to control the operation of lighting, water heaters, motors, pumps, etc. It has a built-in battery that maintains the clock

## General information:

| Nominal voltage:           | 24-264V AC/DC    |
|----------------------------|------------------|
| Current:                   | max 16 A         |
| Degree of protection (IP): | 20               |
| Installation:              | a DIN rail       |
| Built-in battery:          | Yes              |
| Number of programmes:      | 52               |
| Dimensions - depth:        | 64 mm            |
| Dimensions - width:        | 90 mm            |
| Dimensions - height:       | 36 mm            |
| Other features:            | 3 menu languages |