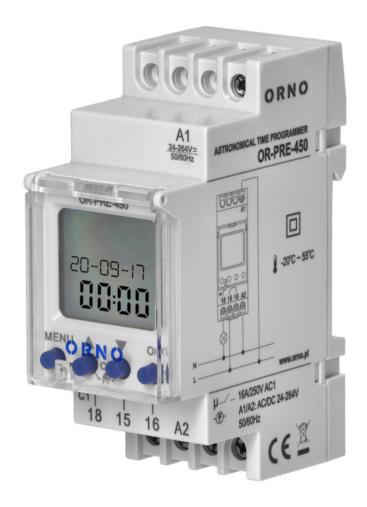

## DIN rail digital timer, 100 programmes, 3 menu languages, 1 chanel, max.16A/230V, 2 modules wide

Marka: Orno | Symbol: OR-PRE-450 | Ean: 5908254824586

ORNO

## PRODUCT DESCRIPTION

This multi-functional timer allows to save electricity and facilitates the use of various electrical devices. The built-in astronomical clock calculates sunrise and sunset times within a defined geographical area and time zone. This timer switches the power supply on and off within a specified period of time, and 100 switching points allow you to adjust the settings to your individual needs. Types of programs: weekly, annual and astronomical. Operation modes: manual, automatic, holiday, random. The device is ideal to control the operation of lighting, water heaters, motors, pumps, etc. It has a built-in battery that maintains the clock

## General information:

| Nominal voltage:           | 24-264V AC/DC    |
|----------------------------|------------------|
| Current:                   | max 16 A         |
| Degree of protection (IP): | 20               |
| Installation:              | a DIN rail       |
| Built-in battery:          | Yes              |
| Number of programmes:      | 52               |
| Dimensions - depth:        | 64 mm            |
| Dimensions - width:        | 90 mm            |
| Dimensions - height:       | 36 mm            |
| Other features:            | 3 menu languages |