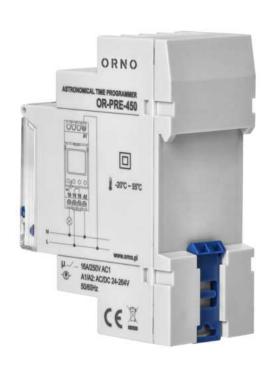

## DIN rail digital timer, 100 programmes, 3 menu languages, 1 chanel, max.16A/230V, 2 modules wide

Marka: Orno | Symbol: OR-PRE-450 | Ean: 5908254824586

ORNO

## PRODUCT DESCRIPTION

This multi-functional timer allows to save electricity and facilitates the use of various electrical devices. The built-in astronomical clock calculates sunrise and sunset times within a defined geographical area and time zone. This timer switches the power supply on and off within a specified period of time, and 100 switching points allow you to adjust the settings to your individual needs. Types of programs: weekly, annual and astronomical. Operation modes: manual, automatic, holiday, random. The device is ideal to control the operation of lighting, water heaters, motors, pumps, etc. It has a built-in battery that maintains the clock

## General information:

| Nominal voltage:           | 24-264V AC/DC    |
|----------------------------|------------------|
| Current:                   | max 16 A         |
| Degree of protection (IP): | 20               |
| Installation:              | a DIN rail       |
| Built-in battery:          | Yes              |
| Number of programmes:      | 52               |
| Dimensions - depth:        | 64 mm            |
| Dimensions - width:        | 90 mm            |
| Dimensions - height:       | 36 mm            |
| Other features:            | 3 menu languages |