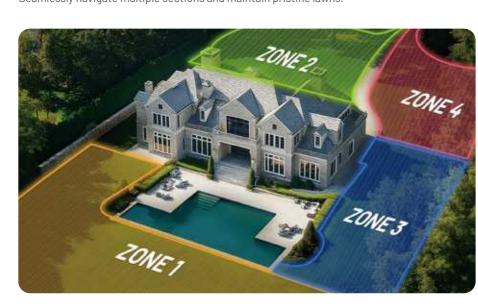

#### **Unhindered by Trees**

UltraSense Al Vision maintains continuous mowing up to 1,000 feet, even in areas with zero satellite signal. It automatically resumes full operation once satellite coverage is restored, providing complete and uninterrupted lawn coverage.