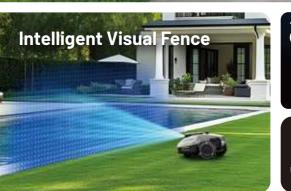

#### **Unhindered by Trees**

UltraSense Al Vision maintains continuous mowing up to 1,000 feet, even in areas with zero satellite signal. It automatically resumes full operation once satellite coverage is restored, providing complete and uninterrupted lawn coverage.

#### **Smart Obstacle Identification & Avoidance**

UltraSense Al Vision enables YUKA mini to detect and avoid obstacles as close as 1 inch, recalculating paths for efficient mowing and ensuring safety for children and pets.