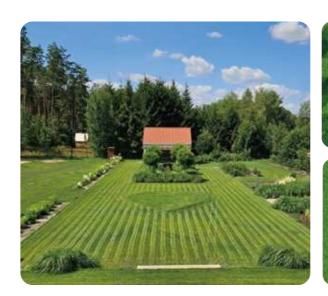

### Your Lawn, Now a Living Art

YUKA mini turns your lawn into a work of art, allowing you to craft unique patterns, logos, and messages effortlessly through the app.