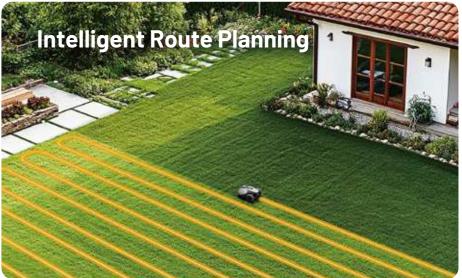

#### In-App Multi-zone Management

Efficiently manage up to 10 custom zones, each with its own schedule and mowing pattern. Seamlessly navigate multiple sections and maintain pristine lawns.