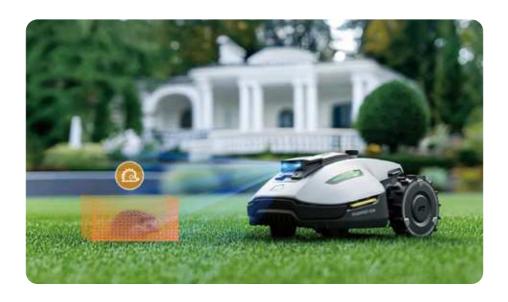

#### **Smart Obstacle Identification & Avoidance**

UltraSense Al Vision enables YUKA mini to detect and avoid obstacles as close as 1 inch, recalculating paths for efficient mowing and ensuring safety for children and pets.