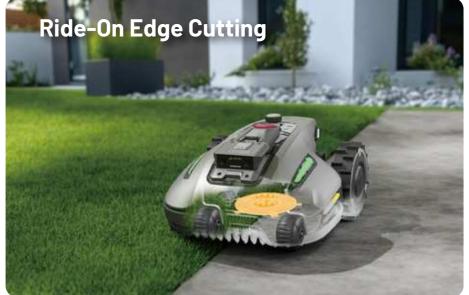

signal. It automatically resumes full operation once satellite coverage is restored, providing complete and uninterrupted lawn coverage.



## **Safety First: Advanced Protection**

#### **Smart Obstacle Identification & Avoidance**

UltraSense Al Vision enables YUKA mini to detect and avoid obstacles as close as 1 inch, recalculating paths for efficient mowing and ensuring safety for children and pets.



### **6.1Ah Battery**

#### A Leap in Battery Capacity

The YUKA mini 800 sets a new standard with its 6.1Ah battery, providing longer runtime and enhanced efficiency.



### Al Lawn Maestro

### Your Lawn, Now a Living Art

YUKA mini turns your lawn into a work of art, allowing you to craft unique patterns, logos, and messages effortlessly through the app.







### **More Features**