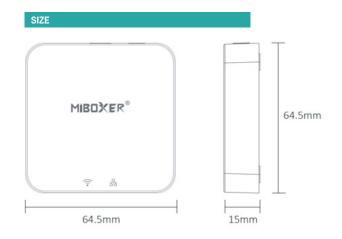

## **ILAR-01780**

| OUTPUT                   |                                |
|--------------------------|--------------------------------|
| SKU                      | ILAR-01780                     |
| Input Voltage            | DC5V / 1A (Type-C)             |
| Communication Capability | Wi-Fi + Bluetooth + Zigbee 3.0 |
| Communication Distance   | Indoor 30m                     |
|                          | Outdoor 100m                   |
| Number Of Nodes/Pcs      | Bluetooth Mesh + BLE + Zigbee  |
|                          | sub-device 128pcs              |
| 1                        | Number of connected BLE nodes  |
|                          | in real-time 3pcs              |
| Wi-Fi Standard           | WiFi-IEEE 802.11b/g/n 2.4GHz   |
| Zigbee Standard          | IEEE 802.15.4                  |
| Bluetooth Standard       | Bluetooth 5.0                  |
| Working Temperature      | -10°C~40°C                     |